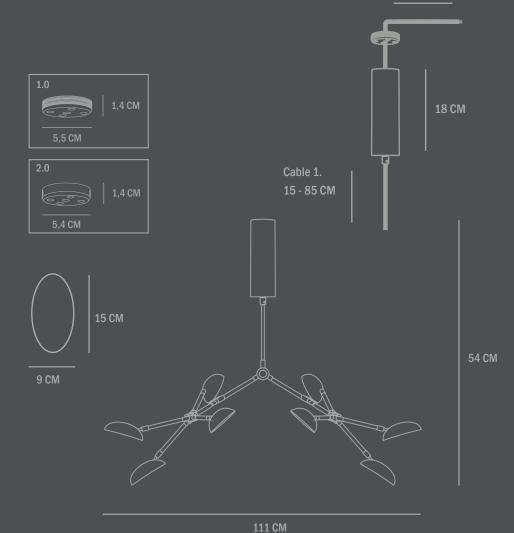

Cable 2. 200 CM

Colour / Material: Bronze Lampshade & Ceiling cup:100% Iron, with plated Bronze finish. Pipes & attachment parts is made of 100% Iron color bronze and polished afterwords.

Ceiling cup: H18 /W6 CM
Fabric covered cable (diveded in two): Cable 1. from 15 to 85 CM / Cable 2. 200 CM

Country of origin: CN Product weight: 4,2 Kgs

Dimensions: L90 / W91 / H22 CM Total weight incl. product: 6,3 Kgs

Recommended Light Source: Pygmy - Matt Porcelain - E14 IP rating: 20 Max Watt: 48

Do not use household cleaners.
Be careful when adjusting the lampshades.