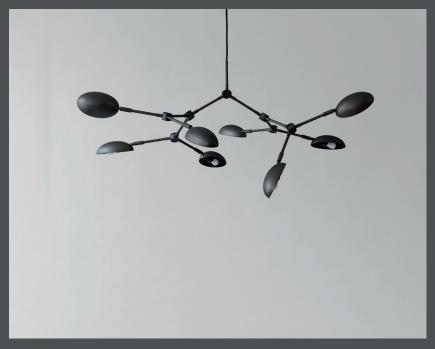

# **DROP CHANDELIER MINI**

You almost feel the movement of the Drop Chandelier. As a free-flowing sculpture, it takes in the space and insists on a life of its own.

While The Drop Chandelier collection honors modernist lamp designs of the 1950s, it also celebrates an experimental, innovative approach with its gently curving shades and 14 flexible and functional adjustable arms - creating countless options, variations, and angles.

The beautifully crafted oxidized and plated, metal body is subsequently hand brushed and the lamp brightens up the room elegantly with a warm, pleasant light.

Designed by Kristian Sofus Hansen & Tommy Hyldahl.